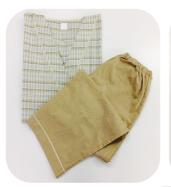

### CS Plan

price: 473 yen including tax, per day

**Towels:** 

Bath towel

Face towel

430 yen excluding tax

#### Patient 'apparel' includes:

- Kimono style robes (S/M/L/3L)
- ullet Jinbei (Japanese style home wear ) (S/M/L/3L)
- Sleepwear for bedridden patient (S/M/L/LL)

**XPlease bring your own underwear** 