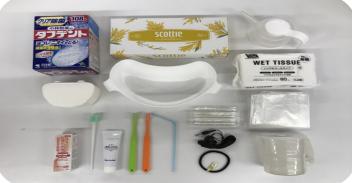

#### Service items for CS Plan

These items are provided as needed.

- Tissues
- Disposable adult bibs
- Wet tissues
- Cotton swabs
- Earphones
- Toothbrush & toothpaste
- Denture box case
- Mouthcare sponge

- Cup with lid
- Straw
- gargle
- Hair elastic
- Denture cleanser
- Mouthcaregel
- suck and drink
- Please ask the hospital staff what you need.