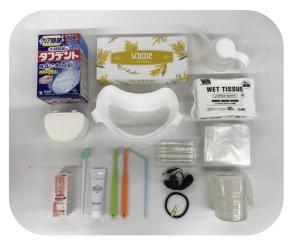

#### Service items for CS Plan

These items are provided as needed.

- Tissues
- Disposable adult bibs
- Wet tissues
- Cotton swabs
- Earphones
- Toothbrush & toothpaste
- Denture box case
- Mouthcare sponge

- Cup with lid
- Straw
- gargle
- Hair elastic
- Denture cleanser
- Mouthcaregel
- suck and drink
- Please ask the hospital staff what you need.