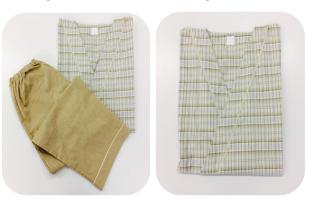

#### Patient 'apparel' includes:

- Kimono style robes (S/M/L/3L)
- ullet Jinbei (Japanese style home wear ) (S/M/L/3L)
- Sleepwear for bedridden patient (S/M/L/LL)

**XPlease bring your own underwear** 